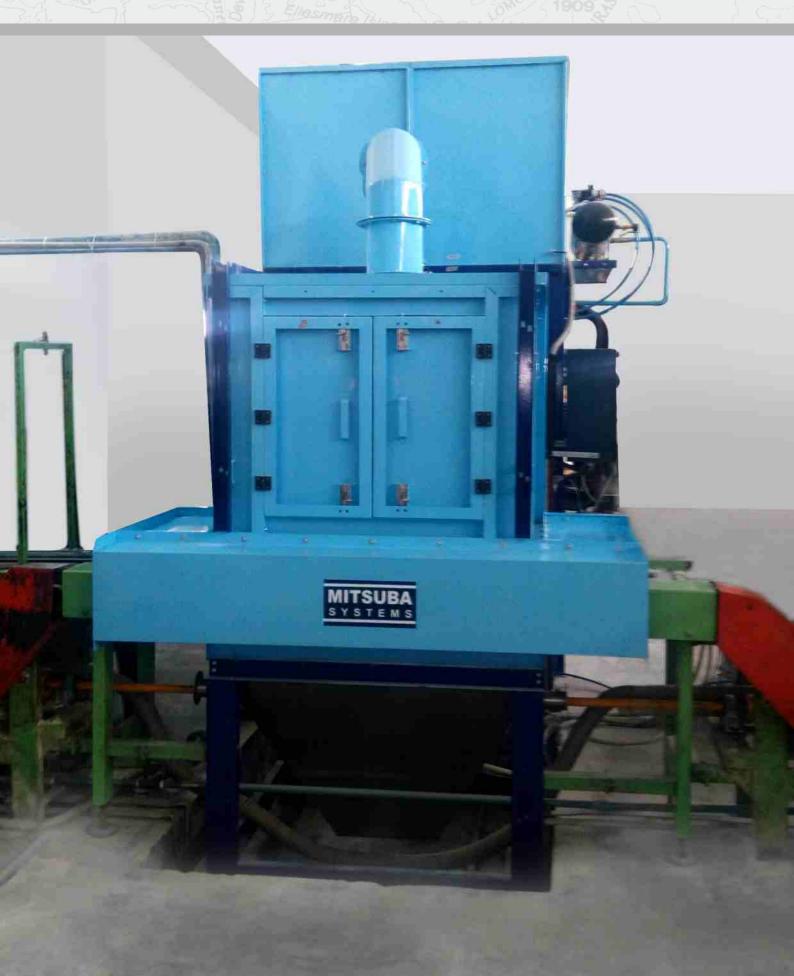

## TALC SPRAY ON RUBBER TUBE

Mitsuba offers Dusting unit for spraying Chalk / Talc powder on Green Rubber Tubes used in Automobile industry.

Chalk / Talc powder on rubber tubes acts as a dry lubrication in the processes like stacking, joining & curing.

Mitsuba's Electrostatic Powder Spray Equipment with Real Time Sieving system (patent pending) provides an even powder layer on green tubes. Automatic Dusting of talc makes entire production process easier, drastically increasing production rate. It also ensures dust free shop floor environment.

The system consists of a uniquely special powder spray system with specially designed Booth & Recovery unit with Filter cartridge system. All over sprayed chalk / talc powder is recovered as Filter cartridges ensures 100% powder recovery efficiency & efficient for recycling & reuse.