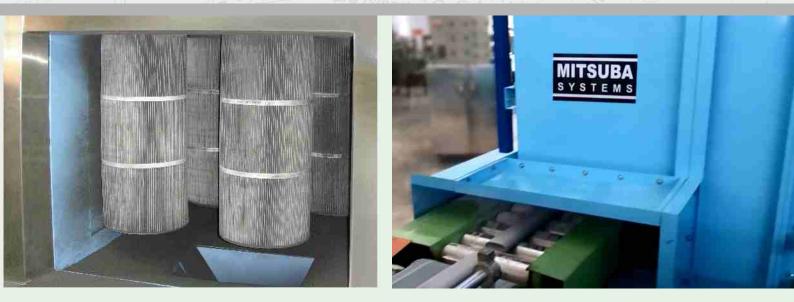

The system consists of a uniquely special powder spray system with specially designed Booth & Recovery unit with Filter cartridge system. All over sprayed chalk / talc powder is recovered as Filter cartridges ensures 100% powder recovery efficiency & efficient for recycling & reuse.