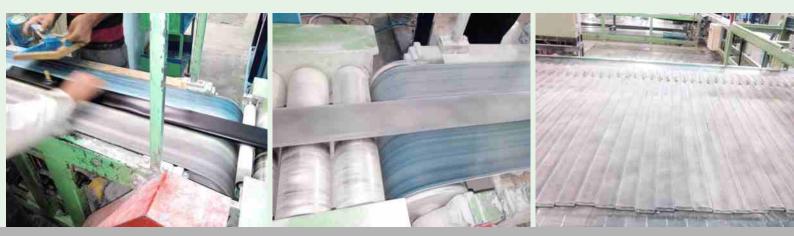

## TALC SPRAY ON RUBBER TUBE

Mitsuba offers Dusting unit for spraying Chalk / Talc powder on Green Rubber Tubes used in Automobile industry.

Chalk / Talc powder on rubber tubes acts as a dry lubrication in the processes like stacking, joining & curing.

Mitsuba's Electrostatic Powder Spray Equipment with Real Time Sieving system (patent pending) provides an even powder layer on green tubes. Automatic Dusting of talc makes entire production process easier, drastically increasing production rate. It also ensures dust free shop floor environment.